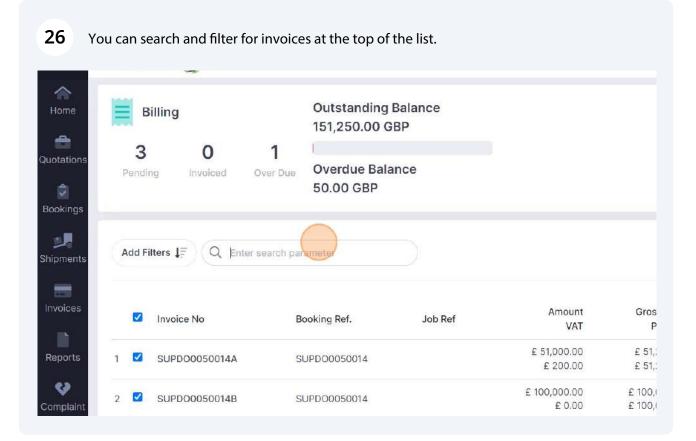

#### 27 Click "Reports" to view relevant reports

|     | <b>3</b><br>ding | <b>O</b><br>Invoiced | <b>1</b><br>Over Due | Overdue Bala<br>50.00 GBP | ance      |                         |                |
|-----|------------------|----------------------|----------------------|---------------------------|-----------|-------------------------|----------------|
| Add | Filters          | J.F. Q. Enter        | search par           | ameter                    | $\supset$ |                         |                |
| C   | ) Inve           | oice No              | Bo                   | ooking Ref.               | Job Ref   | Amount<br>VAT           | Gro            |
| 1 [ | ) sui            | PDO0050014B          | SU                   | JPD00050014               |           | £ 100,000.00<br>£ 0.00  | £ 100<br>£ 100 |
|     | ) su             | PDO0050014A          | SI                   | JPD00050014               |           | £ 51,000.00<br>£ 200.00 | £ 51<br>£ 51   |
| 2   |                  |                      |                      |                           |           |                         |                |