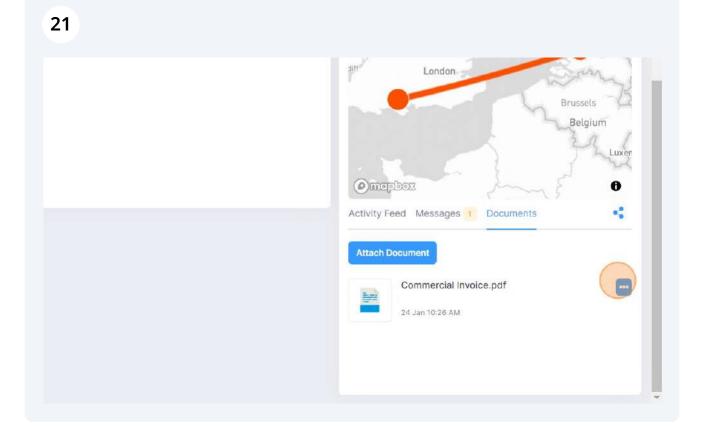

# 17 Use the dialogue box under the map to message your account manager and upload documents

#### Click "Attach Document"