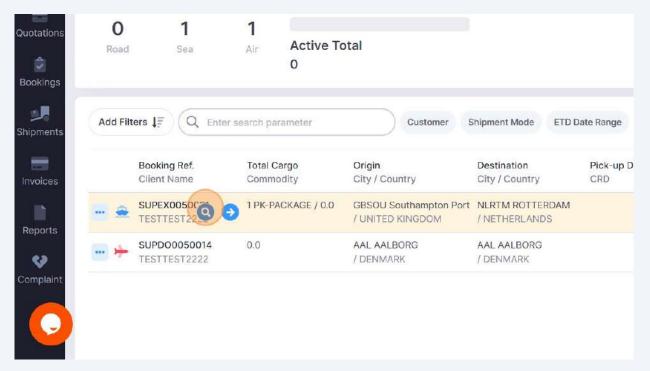

# 11 The magnifying glass icon allows a quick glance at the booking as a side view on the page

#### **13** The blue arrow icon will open the booking in a new tab

14 Click "Shipment Details" to view the shipment information including collection and delivery transport info

|                                                               |                                                                                         |                                                                                                                                                                                                |                                                                                                                                                                                                                                                       | 💛 Messages                                                                                                                                                                                                                                                                                                                                                                                                                                                                                                                                                                                                                                                                                                                                                                            |
|---------------------------------------------------------------|-----------------------------------------------------------------------------------------|------------------------------------------------------------------------------------------------------------------------------------------------------------------------------------------------|-------------------------------------------------------------------------------------------------------------------------------------------------------------------------------------------------------------------------------------------------------|---------------------------------------------------------------------------------------------------------------------------------------------------------------------------------------------------------------------------------------------------------------------------------------------------------------------------------------------------------------------------------------------------------------------------------------------------------------------------------------------------------------------------------------------------------------------------------------------------------------------------------------------------------------------------------------------------------------------------------------------------------------------------------------|
| Bookings<br>SUPEXO                                            |                                                                                         | Services 🗮 23 Jan 12                                                                                                                                                                           | :16 PM 🗳                                                                                                                                                                                                                                              |                                                                                                                                                                                                                                                                                                                                                                                                                                                                                                                                                                                                                                                                                                                                                                                       |
| 😂 Overview 🖄 Ship                                             | oment Details 📑 Financia                                                                | ls 🖹 Customs                                                                                                                                                                                   |                                                                                                                                                                                                                                                       |                                                                                                                                                                                                                                                                                                                                                                                                                                                                                                                                                                                                                                                                                                                                                                                       |
| Overview                                                      |                                                                                         |                                                                                                                                                                                                |                                                                                                                                                                                                                                                       |                                                                                                                                                                                                                                                                                                                                                                                                                                                                                                                                                                                                                                                                                                                                                                                       |
| Customer<br>TESTTEST2222 <b>Q</b><br>Company<br>No:Modaltrans | Shipping Agent                                                                          | Carrier/Liner                                                                                                                                                                                  | BL No                                                                                                                                                                                                                                                 | Incoterm                                                                                                                                                                                                                                                                                                                                                                                                                                                                                                                                                                                                                                                                                                                                                                              |
|                                                               |                                                                                         |                                                                                                                                                                                                |                                                                                                                                                                                                                                                       | ø)                                                                                                                                                                                                                                                                                                                                                                                                                                                                                                                                                                                                                                                                                                                                                                                    |
| GB                                                            | 1.1                                                                                     | /                                                                                                                                                                                              |                                                                                                                                                                                                                                                       | OTTERDAM<br>TA:                                                                                                                                                                                                                                                                                                                                                                                                                                                                                                                                                                                                                                                                                                                                                                       |
|                                                               | Bookings<br>SUPEXOU<br>Overview<br>Customer<br>TESTTEST2222<br>Company<br>No:Modaltrans | Bookings<br>SUPEX0050021 Proming<br>Supreme Freight<br>Supreme Freight<br>Supreme Freight<br>Supreme Freight<br>Financia<br>Overview<br>Customer<br>TESTTEST2222 Q<br>Company<br>No:Modaltrans | Bookings<br>SUPEX0050021 Planning<br>SUPEX0050021 Planning<br>Supreme Freight Services 23 Jan 12<br>Overview<br>Shipment Details Financials Customs<br>Overview<br>Customer<br>TESTTEST2222 Q<br>Company<br>No:Modaltrans<br>GBSOU Southampton Port / | Bookings   SUPEX0050021   Planning   Supreme Freight Services   Shipment Details   Financials   Customer   TESTTEST2222   Company   No:Modaltrans     Shipping Agent   Carrier/Liner   BL No     Shipping Agent     Carrier/Liner     BL No     Shipping Agent     Carrier/Liner     BL No     Shipping Agent     Carrier/Liner     BL No     Shipping Agent     Carrier/Liner     BL No     Shipping Agent     Carrier/Liner     BL No     Signature     Signatu |