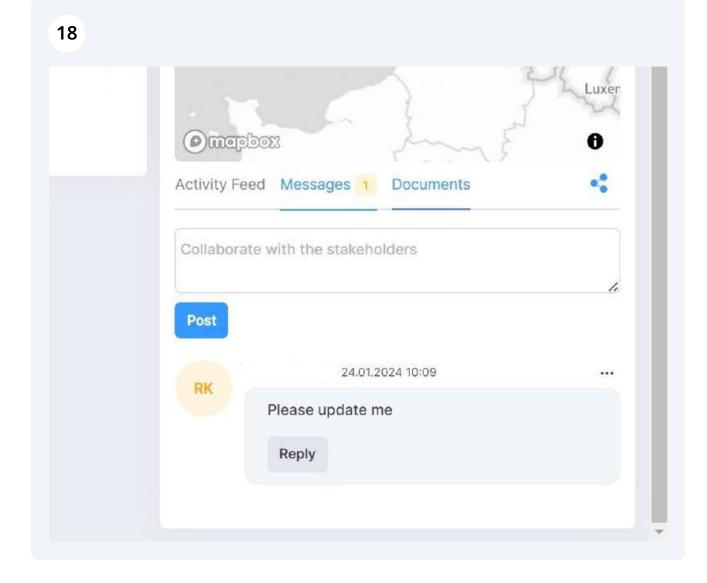

# 17 Use the dialogue box under the map to message your account manager and upload documents