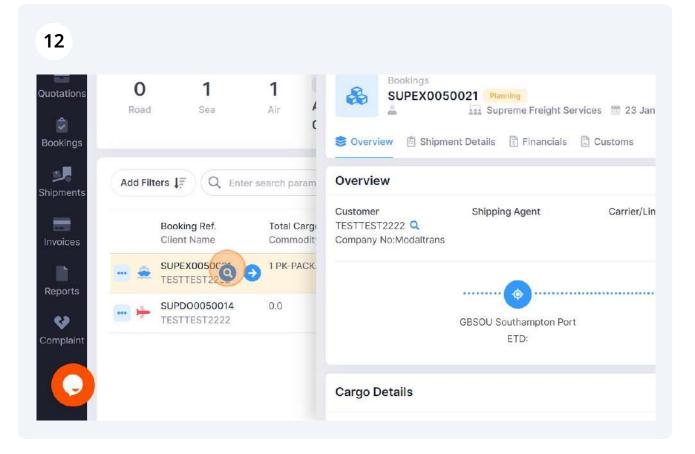

#### **13** The blue arrow icon will open the booking in a new tab

14 Click "Shipment Details" to view the shipment information including collection and delivery transport info

|                                                               |                                                                                         |                                                                                                                                                                                                |                                                                                                                                                                                                                                                       | 💛 Messages                                                                                                                                                                                                                                                                                                                                                                                                                                                                                                                                                                                                                                                                                                                                                                            |
|---------------------------------------------------------------|-----------------------------------------------------------------------------------------|------------------------------------------------------------------------------------------------------------------------------------------------------------------------------------------------|-------------------------------------------------------------------------------------------------------------------------------------------------------------------------------------------------------------------------------------------------------|---------------------------------------------------------------------------------------------------------------------------------------------------------------------------------------------------------------------------------------------------------------------------------------------------------------------------------------------------------------------------------------------------------------------------------------------------------------------------------------------------------------------------------------------------------------------------------------------------------------------------------------------------------------------------------------------------------------------------------------------------------------------------------------|
| Bookings<br>SUPEXO                                            |                                                                                         | Services 🗮 23 Jan 12                                                                                                                                                                           | :16 PM 🗳                                                                                                                                                                                                                                              |                                                                                                                                                                                                                                                                                                                                                                                                                                                                                                                                                                                                                                                                                                                                                                                       |
| 😂 Overview 🖄 Ship                                             | oment Details 📑 Financia                                                                | ls 🖹 Customs                                                                                                                                                                                   |                                                                                                                                                                                                                                                       |                                                                                                                                                                                                                                                                                                                                                                                                                                                                                                                                                                                                                                                                                                                                                                                       |
| Overview                                                      |                                                                                         |                                                                                                                                                                                                |                                                                                                                                                                                                                                                       |                                                                                                                                                                                                                                                                                                                                                                                                                                                                                                                                                                                                                                                                                                                                                                                       |
| Customer<br>TESTTEST2222 <b>Q</b><br>Company<br>No:Modaltrans | Shipping Agent                                                                          | Carrier/Liner                                                                                                                                                                                  | BL No                                                                                                                                                                                                                                                 | Incoterm                                                                                                                                                                                                                                                                                                                                                                                                                                                                                                                                                                                                                                                                                                                                                                              |
|                                                               |                                                                                         |                                                                                                                                                                                                |                                                                                                                                                                                                                                                       | ø)                                                                                                                                                                                                                                                                                                                                                                                                                                                                                                                                                                                                                                                                                                                                                                                    |
| GB                                                            | 1.1                                                                                     | /                                                                                                                                                                                              |                                                                                                                                                                                                                                                       | OTTERDAM<br>TA:                                                                                                                                                                                                                                                                                                                                                                                                                                                                                                                                                                                                                                                                                                                                                                       |
|                                                               | Bookings<br>SUPEXOU<br>Overview<br>Customer<br>TESTTEST2222<br>Company<br>No:Modaltrans | Bookings<br>SUPEX0050021 Proming<br>Supreme Freight<br>Supreme Freight<br>Supreme Freight<br>Supreme Freight<br>Financia<br>Overview<br>Customer<br>TESTTEST2222 Q<br>Company<br>No:Modaltrans | Bookings<br>SUPEX0050021 Planning<br>SUPEX0050021 Planning<br>Supreme Freight Services 23 Jan 12<br>Overview<br>Shipment Details Financials Customs<br>Overview<br>Customer<br>TESTTEST2222 Q<br>Company<br>No:Modaltrans<br>GBSOU Southampton Port / | Bookings   SUPEX0050021   Planning   Supreme Freight Services   Shipment Details   Financials   Customer   TESTTEST2222   Company   No:Modaltrans     Shipping Agent   Carrier/Liner   BL No     Shipping Agent     Carrier/Liner     BL No     Shipping Agent     Carrier/Liner     BL No     Shipping Agent     Carrier/Liner     BL No     Shipping Agent     Carrier/Liner     BL No     Shipping Agent     Carrier/Liner     BL No     Signature     Signatu |