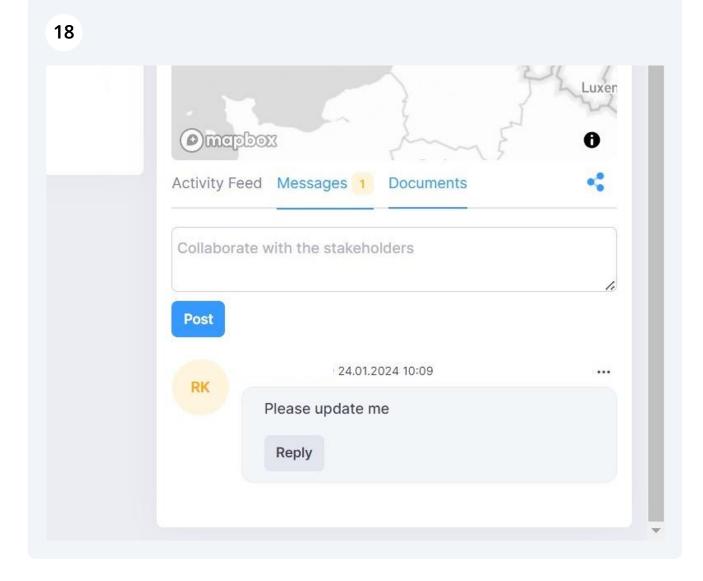

# 17 Use the dialogue box under the map to message your account manager and upload documents