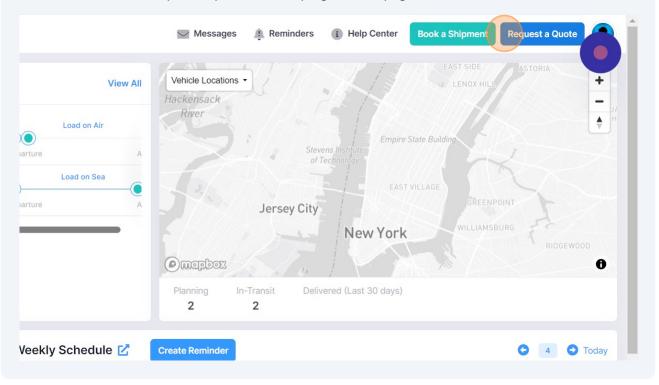

6 The top right of the dashboard contains the current locations of your shipments.

You can also request a quote at the top right of the page

7 Navigating around the different modules using the toolbar on the left-hand side