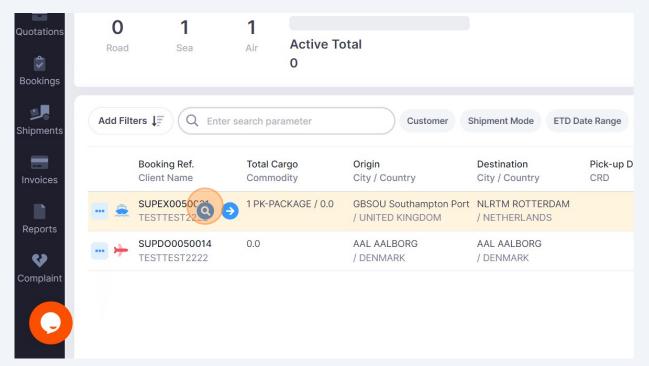

# **11** The magnifying glass icon allows a quick glance at the booking as a side view on the page

**13** The blue arrow icon will open the booking in a new tab

14 Click "Shipment Details" to view the shipment information including collection and delivery transport info