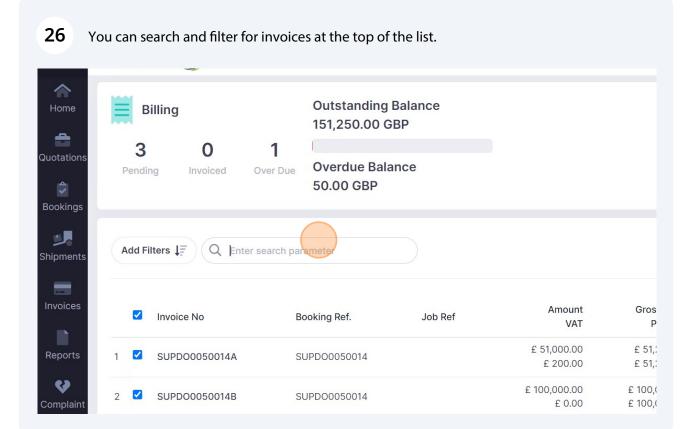

|                 |                 |
| SUPDO0050014 Q Ag                                                                                  | jency Fee          | 1.0           | 50,000.00 GBP | 0.0%        | 50,000.00 GBP                           |                 |                 |
|                                                                                                    |                    |               |               | b Total     | 51,000.00 GBP                           |                 |                 |
|                                                                                                    |                    |               | VA            | T Total     | 200.00 GBP                              |                 |                 |





you can search and filter for bookings, quotes, shipments and invoices.

## 27 Click "Reports" to view relevant reports

|   | <b>3</b><br>Pendir | O<br>ng Invoiced Ov   | 1<br>Overdue Bal<br>50.00 GBP | ance    |                         |              |
|---|--------------------|-----------------------|-------------------------------|---------|-------------------------|--------------|
|   | Add Fi             | Iters J.T. Q Enter se | arch parameter                |         |                         |              |
|   |                    | Invoice No            | Booking Ref.                  | Job Ref | Amount<br>VAT           | Gr           |
| 1 |                    | SUPD00050014B         | SUPD00050014                  |         | £ 100,000.00<br>£ 0.00  | £ 10<br>£ 10 |
| 2 |