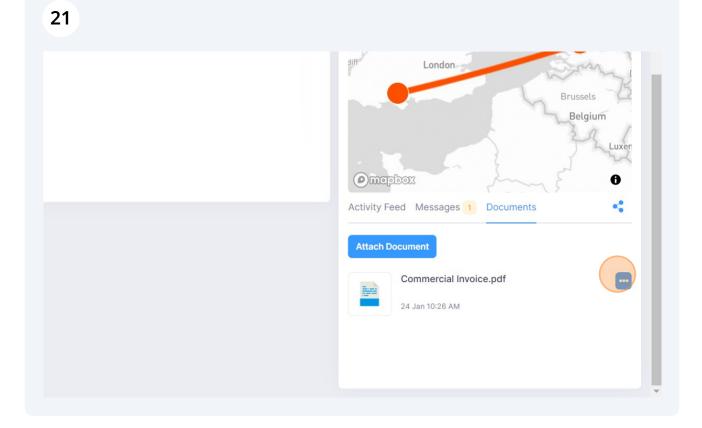

# 17 Use the dialogue box under the map to message your account manager and upload documents

#### Click "Attach Document"