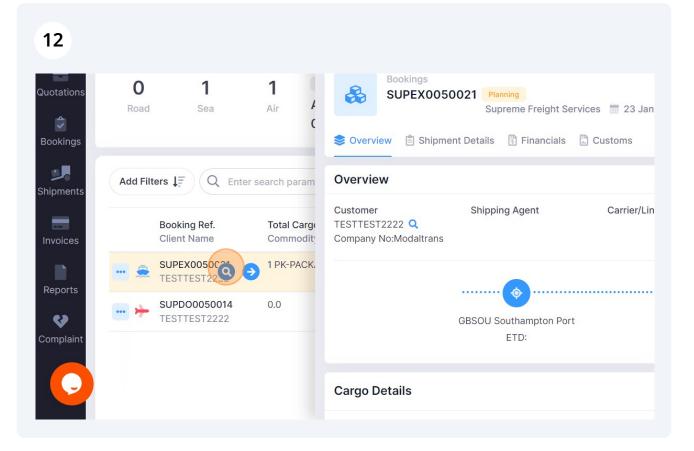

# **11** The magnifying glass icon allows a quick glance at the booking as a side view on the page

**13** The blue arrow icon will open the booking in a new tab

14 Click "Shipment Details" to view the shipment information including collection and delivery transport info