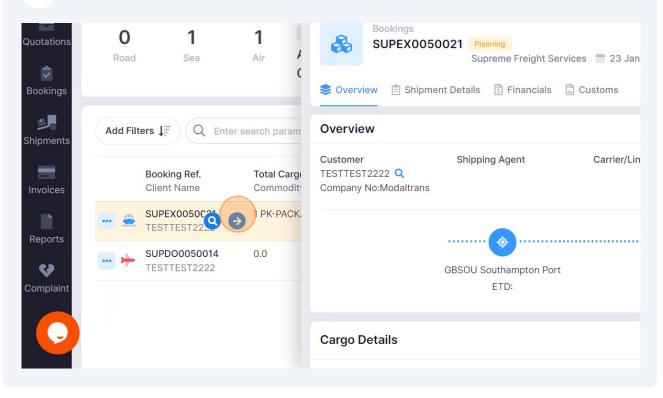

# **11** The magnifying glass icon allows a quick glance at the booking as a side view on the page

**13** The blue arrow icon will open the booking in a new tab

14 Click "Shipment Details" to view the shipment information including collection and delivery transport info

| <b>\$</b>  |                                                                                 |                     | Messages              |
|------------|---------------------------------------------------------------------------------|---------------------|-----------------------|
| Home       | Bookings<br>SUPEX0050021 Planning<br>Supreme Freight Services                   | 23 Jan 12:16 PM 🛛 💊 |                       |
| Quotations | Shipment Details Financials Custo<br>Overview                                   | ms                  |                       |
| Shipments  | Customer Shipping Agent Carrier/L<br>TESTTEST2222 Q<br>Company<br>No:Modaltrans | iner BL No          | Incoterm              |
| Invoices   | ·····                                                                           | <u>م</u>            |                       |
| Reports    | GBSOU Southampton Port<br>ETD:                                                  | / NL                | RTM ROTTERDAM<br>ETA: |